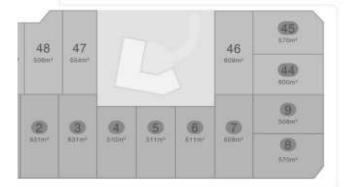

### Site Plan.

Lot 61, Earlsbrook

Floor area: 190m<sup>2</sup> Land area: 638m<sup>2</sup>