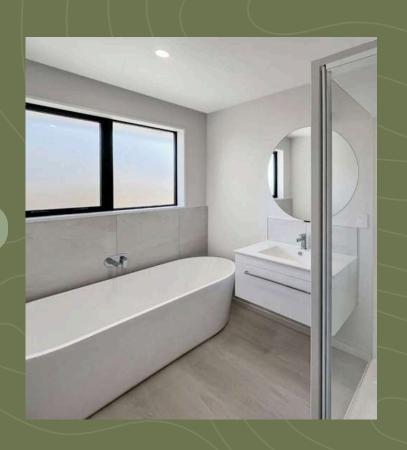

Enhance your main bathroom with a luxurious tiled feature wall behind the bath and above the vanity.

Mhat's included.

Built-in Laundry

Enjoy the convenience of a seamlessly integrated built-in laundry, complete with stylish wall tiling for a modern and functional finish.