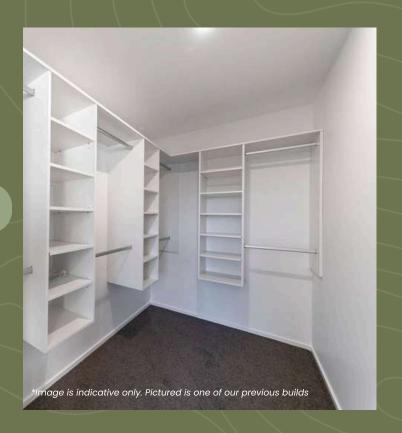

Our standard.
Wardrobe shelves & rails

All wardrobes in rooms come fitted with shelves & rails for convenient storage.

Our standard.
Smart lock

Every house comes with a smart lock where you can enter your home via fingerprint scan, personalised PIN code, RFID key tag or simply via your phone.