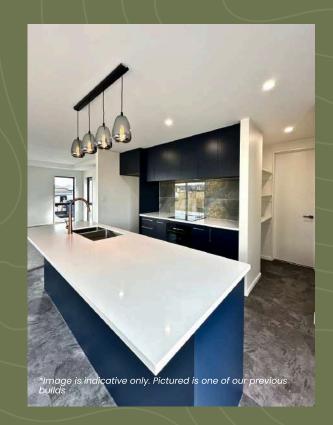

# Jur standard. Hard landscaping

All our builds come complete with hard landscaping, including driveways, patios, and pathways.

Jur standard.
Engineered stone benchtops

Your kitchen, walk in pantry, and laundry will be fitted out with engineered stone benchtops.

#### **Shelf option**

Mhat's included.

Bosch kitchen appliances

Your new home will be fitted out with premium Bosch kitchen appliances including an oven, dishwasher, rangehood & cooktop.

Our standard.
Tiling in main bathroom