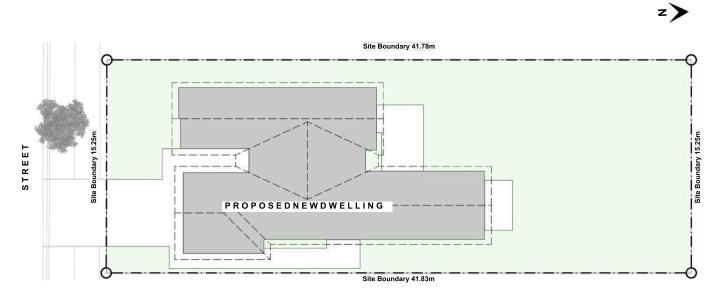

Floor area: 190m<sup>2</sup> Land area: 638m<sup>2</sup>













### Site Plan.

Lot 61, Earlsbrook















# This House & Land Package Includes...



10-YEAR HALO GUARANTEE



FIXED-PRICE CONTRACT



**BOUNDARY FENCING** 



**HEALTHY HOMES** 



1-YEAR SERVICE WARRANTY





# Jur standard. Hard landscaping

All our builds come complete with hard landscaping, including driveways, patios, and pathways.





Jur standard.
Engineered stone benchtops

Your kitchen, walk in pantry, and laundry will be fitted out with engineered stone benchtops.





Our standard.
Wall hung vanity

With 12 different finishes to choose from, your bathroom will look fabulous with a wall hung vanity included as a standard feature.





Mhat's included.

Barn door

This package features a statement barn door that adds both style and character to your living space.





Our standard.
Wardrobe shelves & rails