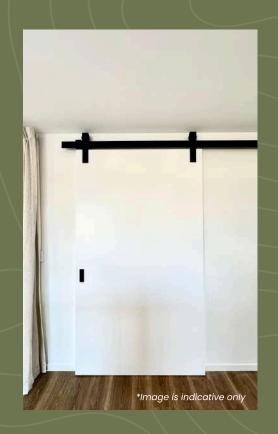

Our standard.
Wall hung vanity

With 12 different finishes to choose from, your bathroom will look fabulous with a wall hung vanity included as a standard feature.

Mhat's included.

Barn door

This package features a statement barn door that adds both style and character to your living space.