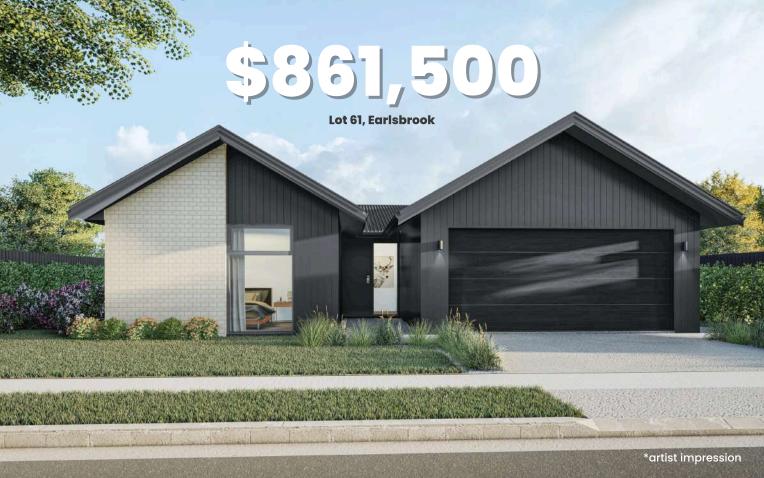

Floor area: 190m<sup>2</sup> Land area: 638m<sup>2</sup>













### Site Plan.

Lot 61, Earlsbrook















# This House & Land Package Includes...



10-YEAR HALO GUARANTEE



FIXED-PRICE CONTRACT



**BOUNDARY FENCING** 



**HEALTHY HOMES** 



1-YEAR SERVICE WARRANTY





# Jur standard. Hard landscaping

All our builds come complete with hard landscaping, including driveways, patios, and pathways.





Jur standard.
Engineered stone benchtops

Your kitchen, walk in pantry, and laundry will be fitted out with engineered stone benchtops.





Our standard.
Wall hung vanity

With 12 different finishes to choose from, your bathroom will look fabulous with a wall hung vanity included as a standard feature.





Mhat's included.

Barn door

This package features a statement ba