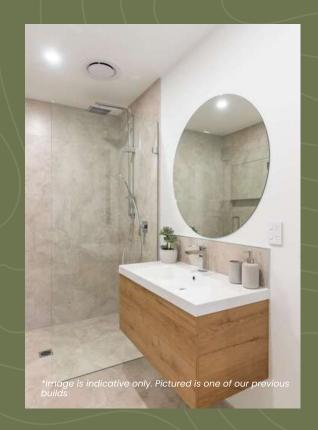

Our standard.
Wall hung vanity

With 12 different finishes to choose from, your bathroom will look fabulous with a wall hung vanity included as a standard feature.

Mhat's included.

Barn door

This package features a statement barn door that adds both style and character to your living space.

This package includes a tiled ensuite shower with the choice of either a shower **niche**, or a shower **shelf** - adding a touch of luxury to your ensuite.

### Niche option

#### **Shelf option**

Mhat's included.

Bosch kitchen appliances

Your new home will be fitted out with premium Bosch kitchen appliances including an oven, dishwasher, rangehood & cooktop.

Our standard.
Tiling in main bathroom

Enhance your main bathroom with a luxurious tiled feature wall behind the bath and above the vanity.

Mhat's included.

Built-in Laundry

Enjoy the convenience of a seamlessly integrated built-in laundry, complete with stylish wall tiling for a modern and functional finish.