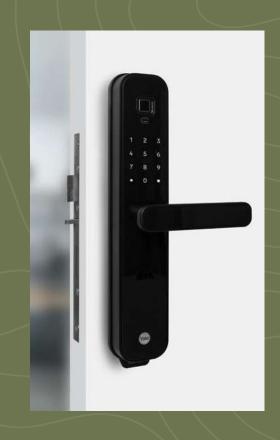

Our standard.
Wardrobe shelves & rails

All wardrobes in rooms come fitted with shelves & rails for convenient storage.

Our standard.
Smart lock

Every house comes with a smart lock where you can enter your home via fingerprint scan, personalised PIN code, RFID key tag or simply via your phone.