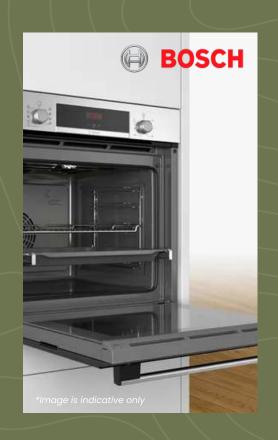

#### **Shelf option**

Mhat's included.

Bosch kitchen appliances

Your new home will be fitted out with premium Bosch kitchen appliances including an oven, dishwasher, rangehood & cooktop.

Our standard.
Tiling in main bathroom