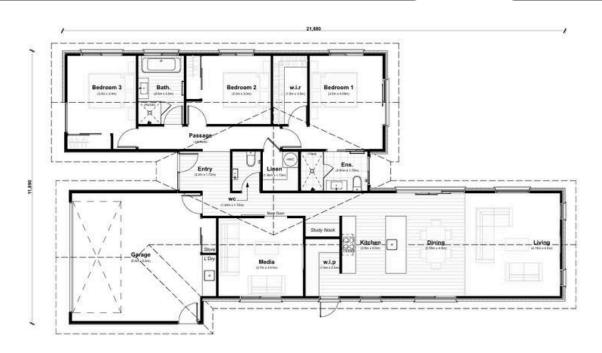

Floor area: 190m<sup>2</sup> Land area: 638m<sup>2</sup>













### Site Plan.

Lot 61, Earlsbrook















# This House & Land Package Includes...



10-YEAR HALO GUARANTEE



FIXED-PRICE CONTRACT



**BOUNDARY FENCING** 



**HEALTHY HOMES** 



1-YEAR SERVICE WARRANTY





# Jur standard. Hard landscaping

All our builds come complete with hard landscaping, including driveways, patios, and pathways.





Jur standard.
Engineered stone benchtops

Your kitchen, walk in pantry, and laundry will be fitted out with engineered stone benchtops.





Our standard.
Wall hung vanity

With 12 different finishes to choose from, your bathroom will look fabulous with a wall hung vanity included as a standard feature.





Mhat's included.

Barn door

This package features a statement barn door that adds both style and character to your living space.