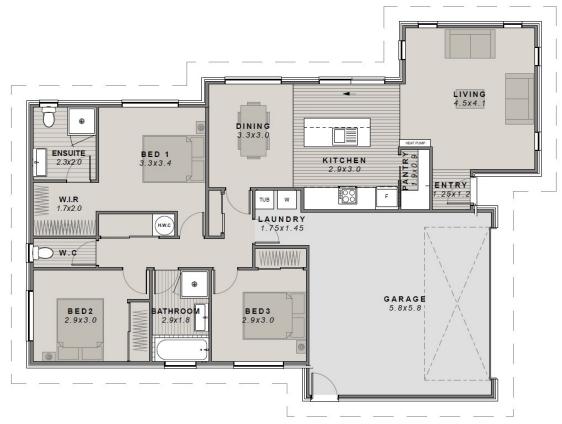

## Floor Plan

## **Home Size:** 153m<sup>2</sup>

Section Size: 400m<sup>2</sup>

The KIRWEE is designed for families who love space and seamless living. The open-plan kitchen, dining, and living area is perfect for everything from busy mornings to relaxed evenings, with a walk-in pantry for extra storage. A separate lounge offers a peaceful retreat, while the double garage adds convenience. The master suite features a walk-in wardrobe and ensuite, with two more bedrooms nearby. With its clever layout and thoughtful features, the Kirwee makes family living simple and comfortable.

## THIS FLOOR PLAN INCLUDES:

Designer Kitchen with quality BOSCH Appliances

Open Plan Kitchen/Dining/Living Area

Stone Benchtop

Three Double Bedrooms

Family Bathroom with Separate WC

Ample Storage

Daikin Heat pump

Internal Access Double Garage